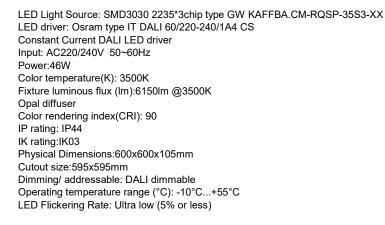

# **Product Data sheet**

Model No.:RD2-O LED recessed Panel luminaire 600\*600mm

- SKU 203417008712-299
- Energy saving lighting;
- Mounting Type: Ceiling recessed mounted
- DALI-2 certified;
- Embedded with Touch DIM/Corridor function;
- High flexibility thanks to wide operating range;

### Benefits

- Amplitude dimming 1...100%;
- LED driver typ. Efficiency: 88 %
- •The system solution for excellent visual comfort Large luminaire spacing;
- •High uniformity and excellent visual comfort;
- •CRI>90
- •50,000 hours lifetime at tc max.
- •High quality of light with low ripple current < 5%
- •Touch DIM/Corridor Function

#### Specification